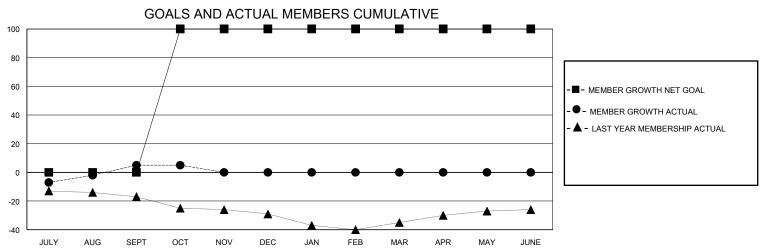

## District 18 L

GMT: LOCATION GEORGIA GMT CA

| CIVIT.        |               | LOC         | MION GEORGE   | •                     |                        |                         | OWIT OA                                            |  |
|---------------|---------------|-------------|---------------|-----------------------|------------------------|-------------------------|----------------------------------------------------|--|
|               | Club          | os          |               | Members               |                        |                         |                                                    |  |
|               | RESULTS FOR   | R 2024-2025 |               | RESULTS FOR 2024-2025 |                        |                         |                                                    |  |
| QUARTER       | NEW CLUB GOAL | NEW CLUBS   | DROPPED CLUBS | QUARTER MEMI          | BER GROWTH NET<br>GOAL | MEMBER GROWTH<br>ACTUAL | DROPPED<br>MEMBERS ACTUAL<br>(including transfers) |  |
| JULY/AUG/SEPT | 0             | 0           | 0             | JULY/AUG/SEPT         | 0                      | 42                      | 31                                                 |  |
| OCT/NOV/DEC   | 1             | 0           | 0             | OCT/NOV/DEC           | 100                    | 7                       | 7                                                  |  |
| JAN/FEB/MAR   | 0             | 0           | 0             | JAN/FEB/MAR           | 0                      | 0                       | 0                                                  |  |
| APR/MAY/JUNE  | 0             | 0           | 0             | APR/MAY/JUNE          | 0                      | 0                       | 0                                                  |  |