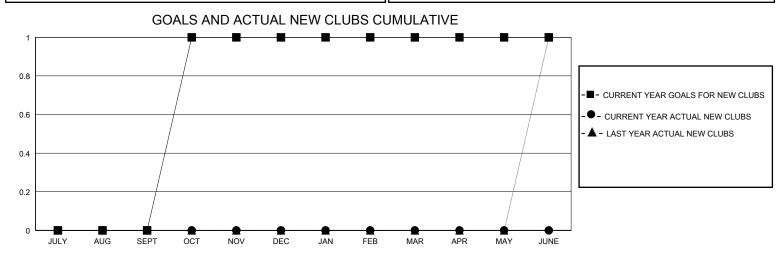

## District 18 L

GMT: LOCATION GEORGIA GMT CA

| CIVIT.        |               | LOC         | MION GEORGE   | •                     |                        |                         | OWIT OA                                            |  |
|---------------|---------------|-------------|---------------|-----------------------|------------------------|-------------------------|----------------------------------------------------|--|
|               | Club          | os          |               | Members               |                        |                         |                                                    |  |
|               | RESULTS FOR   | R 2024-2025 |               | RESULTS FOR 2024-2025 |                        |                         |                                                    |  |
| QUARTER       | NEW CLUB GOAL | NEW CLUBS   | DROPPED CLUBS | QUARTER MEMI          | BER GROWTH NET<br>GOAL | MEMBER GROWTH<br>ACTUAL | DROPPED<br>MEMBERS ACTUAL<br>(including transfers) |  |
| JULY/AUG/SEPT | 0             | 0           | 0             | JULY/AUG/SEPT         | 0                      | 42                      | 31                                                 |  |
| OCT/NOV/DEC   | 1             | 0           | 0             | OCT/NOV/DEC           | 100                    | 7                       | 7                                                  |  |
| JAN/FEB/MAR   | 0             | 0           | 0             | JAN/FEB/MAR           | 0                      | 0                       | 0                                                  |  |
| APR/MAY/JUNE  | 0             | 0           | 0             | APR/MAY/JUNE          | 0                      | 0                       | 0                                                  |  |